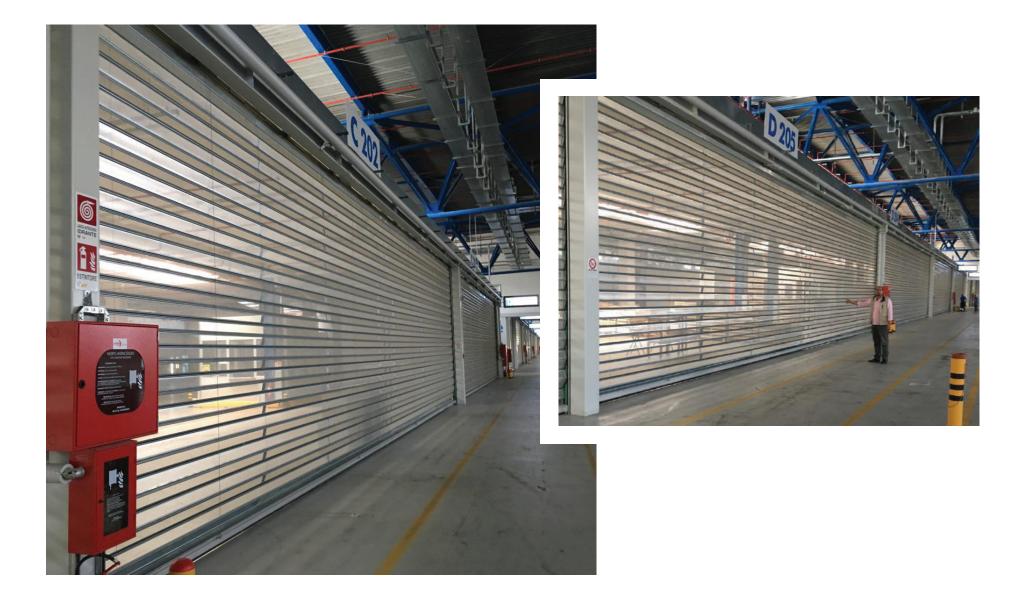

#### Our Main scope of works :

- Metal works .
- Doors technology light steel structure .
- Rolling shutter door.
- Gate Automation