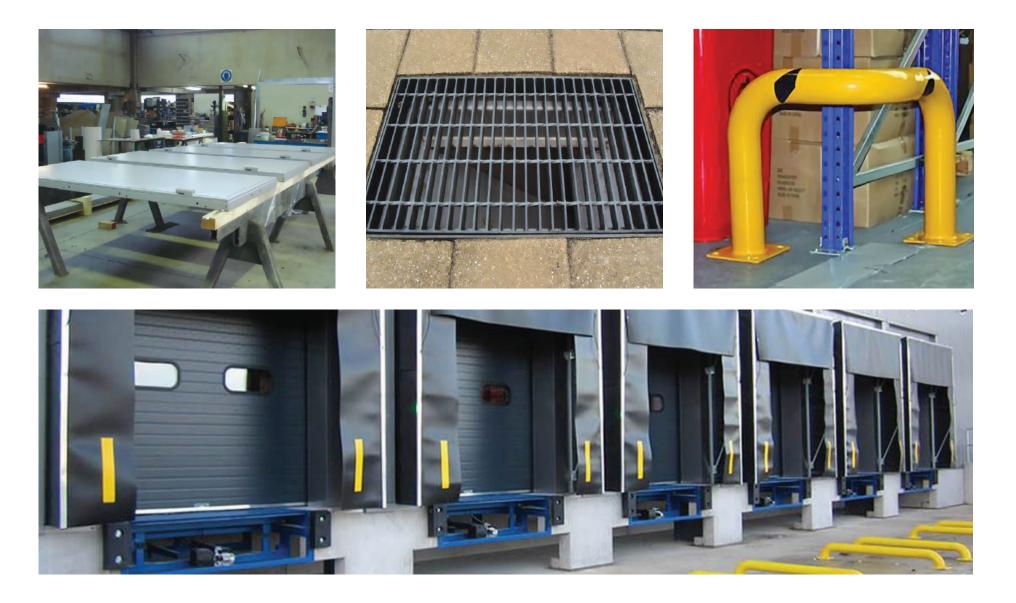

#### Our Main scope of works :

- Metal works .
- Doors technology light steel structure .
- Rolling shutter door.
- Gate Automation

#### List of Equipment:

| No | Desc                                   | Qty. |
|----|----------------------------------------|------|
| 1  | Generators                             | 2    |
| 2  | Dyna Small Truck 3 M.t                 | 2    |
| 3  | Lb Crane 3 Ton                         | 1    |
| 4  | Air Compressors                        | 3    |
| 5  | Transport Bus, Pickups, Cars           | 3    |
| 6  | Shearing, Punching and Bending Machine | 2    |

| No | Desc                             | Qty. |
|----|----------------------------------|------|
| 7  | Cutting and Punching             | 8    |
| 8  | Press Brakes                     | 2    |
| 9  | Punch Presses                    | 6    |
| 10 | Band Saw                         | 1    |
| 11 | Drilling Machines                | 3    |
| 12 | Lathe Machines                   | 2    |
| 13 | Milling Machines                 | 1    |
| 14 | Mig Seam Welding Equipment       | 1    |
| 15 | Multi Head Spot Welding Machines | 5    |
| 16 | Spot Welding Machines            | 2    |
| 17 | Roll Forming Machines            | 7    |
| 18 | Tubular Rod Bending Machines     | 1    |
| 19 | Paint Line                       | 1    |