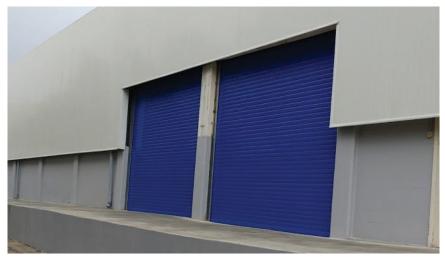

#### Our Main scope of works :

- Metal works .
- Doors technology light steel structure .
- Rolling shutter door.
- Gate Automation