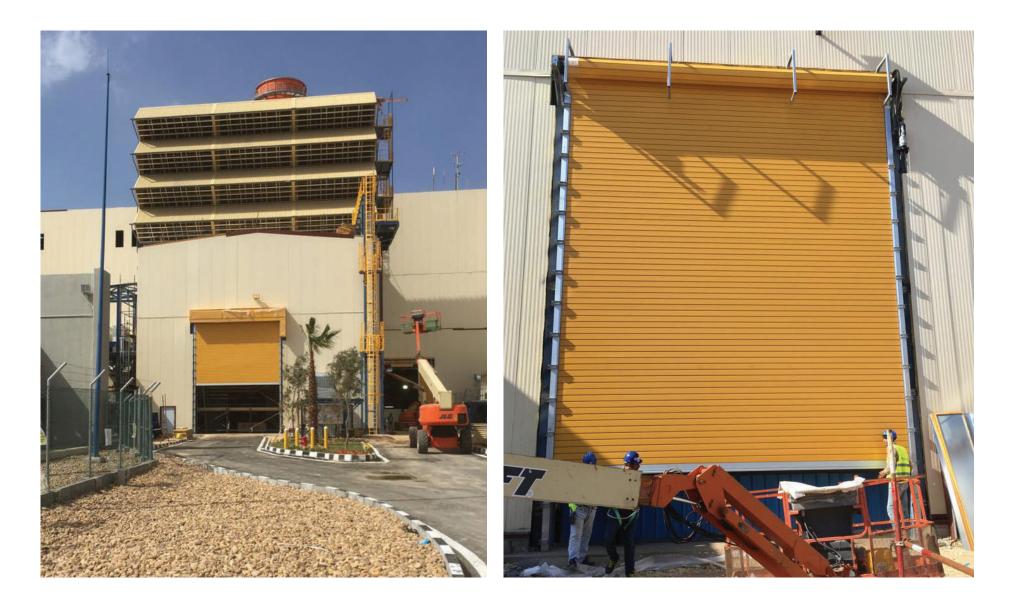

#### Our Main scope of works :

- Metal works .
- Doors technology light steel structure .
- Rolling shutter door.
- Gate Automation