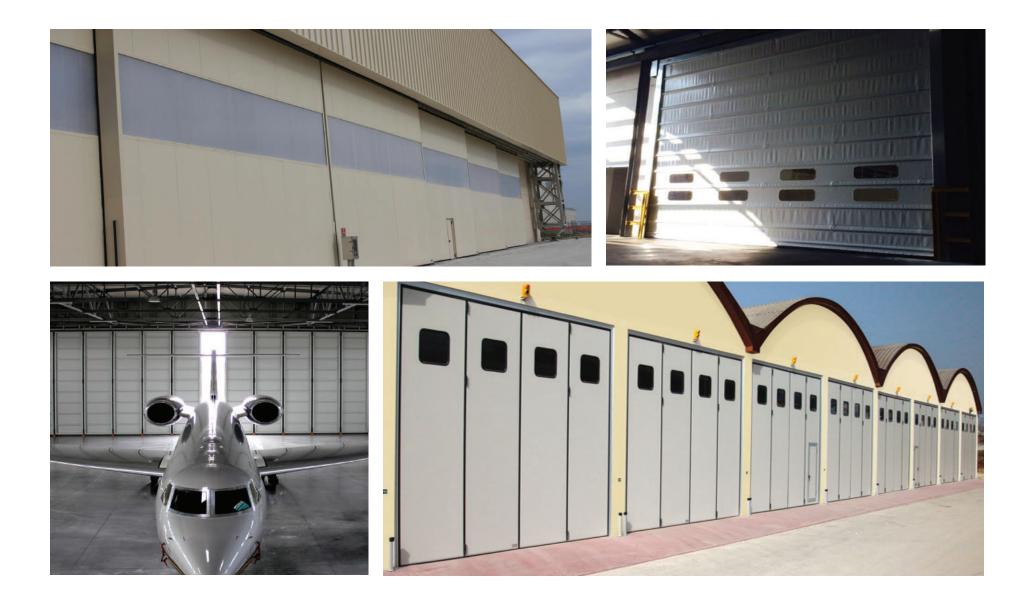

#### Our Main scope of works :

- Metal works .
- Doors technology light steel structure .
- Rolling shutter door.
- Gate Automation