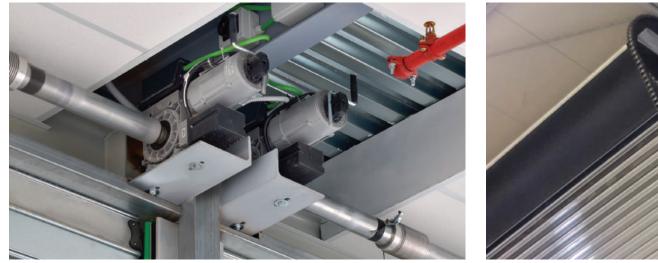

#### Our Main scope of works :

- Metal works .
- Doors technology light steel structure .
- Rolling shutter door.
- Gate Automation