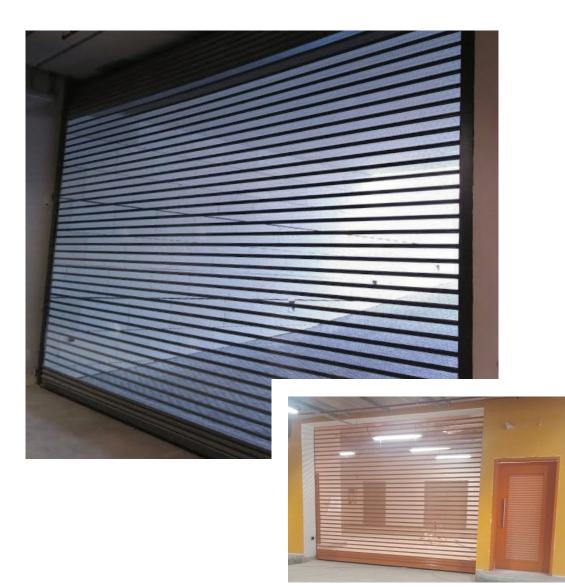

#### Our Main scope of works :

- Metal works .
- Doors technology light steel structure .
- Rolling shutter door.
- Gate Automation