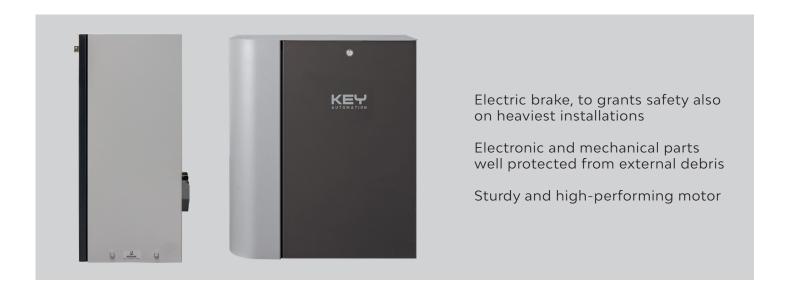

# **TURBO 400**

# ELECTROMECHANICAL GEAR MOTOR FOR SLIDING GATES UP TO 4000 KG, 400 VAC

#### **MODELS**

| CODE   | DESCRIPTION                                                                                        | PCS PALLET | T |
|--------|----------------------------------------------------------------------------------------------------|------------|---|
| SC400M | For sliding gates up to 4000 Kg, 400 Vac motor, control unit with magnetic limit switch. M6 pinion | 4 (L       | ) |

### **TECHNICAL DATA**

|                        |      | SC400M          |
|------------------------|------|-----------------|
| MECHANICAL DATA        |      |                 |
| speed                  | cm/s | 17              |
| torque                 | Nm   | 180             |
| working cycle          | %    | 30*             |
| ELECTRICAL DATA        |      |                 |
| control board          |      | CT-400          |
| power                  | Vac  | 400             |
| consumption            | Α    | 2               |
| absorbed power         | W    | 750             |
| thermoprotection       | °C   | 150             |
| GENERIC DATA           |      |                 |
| protection degree      | IP   | 44              |
| dimensions (L - P - H) | mm   | 520 - 300 - 585 |
| weight                 | kg   | 71              |
| working temperature    | °C   | -20 + 55        |
| gate maximum weight    | Kg   | 4000            |