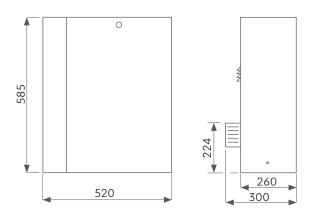

#### **DIMENSIONS**

### **TECHNICAL DATA**

|                        |      | SC400M          |
|------------------------|------|-----------------|
| MECHANICAL DATA        |      |                 |
| speed                  | cm/s | 17              |
| torque                 | Nm   | 180             |
| working cycle          | %    | 30*             |
| ELECTRICAL DATA        |      |                 |
| control board          |      | CT-400          |
| power                  | Vac  | 400             |
| consumption            | Α    | 2               |
| absorbed power         | W    | 750             |
| thermoprotection       | °C   | 150             |
| GENERIC DATA           |      |                 |
| protection degree      | IP   | 44              |
| dimensions (L - P - H) | mm   | 520 - 300 - 585 |
| weight                 | kg   | 71              |
| working temperature    | °C   | -20 + 55        |
| gate maximum weight    | Kg   | 4000            |